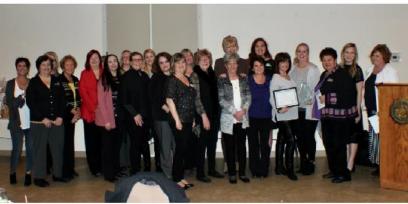

# **2018 ANNUAL DINNER CELEBRATION**

The NLCC was thrilled to celebrate with more than 140 of our members at the 2018 Annual Dinner. Sponsored by Kurtz Memorial Chapel, Silver Cross Hospital, the Village of New Lenox, NuMark Credit Union, First Bank of New Lenox, Image360, The Grounds Guys, and JBD White Horse, the event was true success! We honored our 2017 Award Winners - Atrium Family Dental, Business of the Year; Lincoln-Way Area Business Women's Org., Partner of the Year; and Ed Selvas, Citizen of the Year. Thank you to all that attended, volunteered, and supported the event through raffle donations. You make the NLCC the best chamber around!

Check out all the photos from the event on Facebook at <a href="www.facebook.com/newlenoxchamber">www.facebook.com/newlenoxchamber</a>.